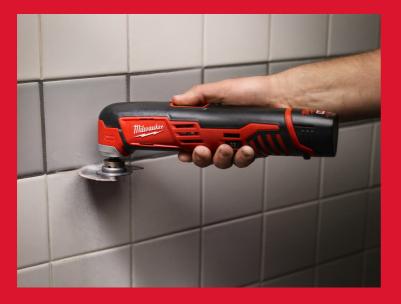

## M12™ SUB COMPACT MULTI-TOOL

- · Versatile cordless solution for cutting and removal applications
- REDLINK™ overload protection electronics in tool and battery pack deliver best in class system durability
- Variable speed (5000 20,000 rpm) and 1.5° left/right oscillation movement allows quick completion of professional applications into materials such as metal, wood and plastic
- Will accept competitor accessories
- Individual battery cell monitoring optimises tool run time and ensures long term pack durability
- Fuel gauge displays remaining charge
- REDLITHIUM™ battery pack provides superior pack construction, electronics and fade-free performance to deliver more run time and more work over pack life
- Flexible battery system: works with all MILWAUKEE® M12™ batteries
- Supplied with Hex wrench, 1 x adapter, 1 x plunge cut blade for wood, 1 x sanding backing pad, 3 x grit 60, 3 x grit 80, 3 x grit 120, 3 x grit 240