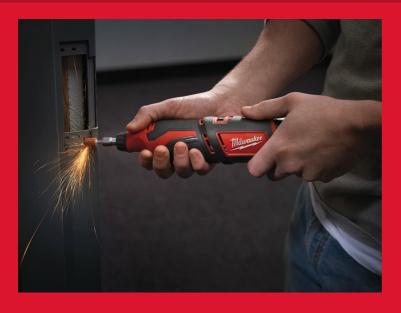

## M12™ SUB COMPACT ROTARY TOOL

- · Versatile cordless solution for cutting and removal applications
- REDLINK™ overload protection electronics in tool and battery pack deliver best in class system durability
- Variable speed (5000 32,000 rpm)
- 3.2 mm collet fits most current accessories in the market
- Spindle lock mechanism for easy accessory changes
- · Superior ergonomics and lightweight
- Individual battery cell monitoring optimises tool run time and ensures long term pack durability
- Fuel gauge displays remaining charge
- Flexible battery system: works with all MILWAUKEE® M12™ batteries