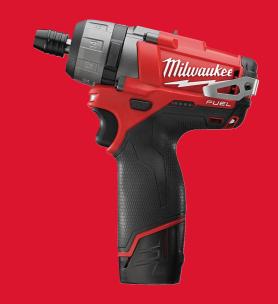

## M12 CD-202C

## M12 FUEL™ SUB COMPACT DRIVER

- Brushless POWERSTATE™ motor for up to 10x longer motor life, up to 2x more power and up to 2x more run time
- REDLINK PLUS™ intelligence system delivers an advanced digital overload protection for tool and battery and uniquely enhances the tool performance under load
- REDLITHIUM™ battery pack provides superior pack construction, electronics and fade-free performance to deliver more run time and more work over pack life
- Individual battery cell monitoring optimises tool run time and ensures long term pack durability
- 1/4" Hex chuck for quick easy one handed bit change
- Fuel gauge displays remaining charge
- Bright LED workspace illumination
- Flexible battery system: works with all MILWAUKEE® M12™ batteries

## /// REDLITHIUM™

| No load speed [rpm]<br>Calculated         | 0 - 450/ 0 - 1700                                  |
|-------------------------------------------|----------------------------------------------------|
| Tool reception                            | 1/4" Hex                                           |
| Max. drilling wood  steel [mm] Calculated | 25/ 10                                             |
| Max. torque (Nm)                          | 37                                                 |
| Weight with battery pack (EPTA) (kg)      | 1.2 (M12 B2)                                       |
| Kit included                              | 2 x M12 B2 Battery packs,<br>C12 C Charger, Kitbox |
| Article Number                            | 4933440568                                         |