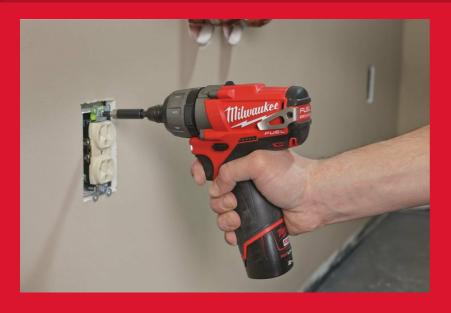

## M12 FUEL™ SUB COMPACT DRIVER

- Brushless POWERSTATE™ motor for up to 10x longer motor life, up to 2x more power and up to 2x more run time
- REDLINK PLUS™ intelligence system delivers an advanced digital overload protection for tool and battery and uniquely enhances the tool performance under load
- REDLITHIUM™ battery pack provides superior pack construction, electronics and fade-free performance to deliver more run time and more work over pack life
- Individual battery cell monitoring optimises tool run time and ensures long term pack durability
- 1/4" Hex chuck for quick easy one handed bit change
- Fuel gauge displays remaining charge
- Bright LED workspace illumination
- Flexible battery system: works with all MILWAUKEE® M12™ batteries